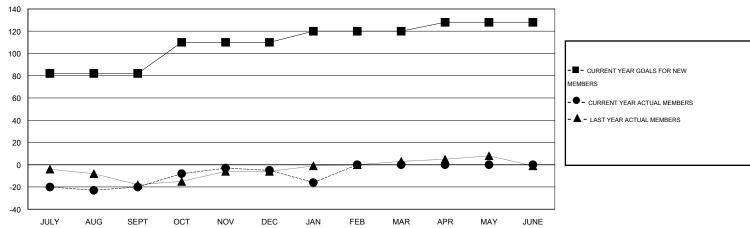

# **LOCATION MASSACHUSETTS**

 $\mathsf{GMT}\;\mathsf{CA}\;1$ 

|                         |                  | Clubs            |                  |                  |                          |                    | Members                             |                    |                  |
|-------------------------|------------------|------------------|------------------|------------------|--------------------------|--------------------|-------------------------------------|--------------------|------------------|
|                         | RESUL            | TS FOR 2014-2015 | i                |                  | RESULTS FOR 2014-2015    |                    |                                     |                    |                  |
| QUARTER                 | NEW CLUB<br>GOAL | NEW CLUBS        | DROPPED<br>CLUBS | NET<br>GAIN/LOSS | QUARTER                  | NEW MEMBER<br>GOAL | CHARTER AND<br>NEW MEMBERS<br>ADDED | DROPPED<br>MEMBERS | NET<br>GAIN/LOSS |
| JULY/AUG/SEPT           | 4                | 0                | 0                | 0                | JULY/AUG/SEPT            | 82                 | 23                                  | 43                 | -20              |
| OCT/NOV/DEC JAN/FEB/MAR | 1<br>1           | 0<br>0           | 0<br>1           | 0<br>-1          | OCT/NOV/DEC  JAN/FEB/MAR | 28<br>10           | 41<br>5                             | 26<br>16           | 15<br>-11        |
| APR/MAY/JUNE            | 0                | 0                | 0                | 0                | APR/MAY/JUNE             | 8                  | 0                                   | 0                  | 0                |

#### GOALS AND ACTUAL MEMBERS CUMULATIVE

| DROPPED CLUBS: 1  DROPPED MEMBERS |               | 26 CLUBS OF 46 ADDED 1 OR MORE NEW MEMBERS | GENDER DISTRIBUTION  MALE 854 (66.15%)  FEMALE 437 (33.85%) |    |           |
|-----------------------------------|---------------|--------------------------------------------|-------------------------------------------------------------|----|-----------|
| DECEASED  CLUB CANCELLED  OTHER   | 13<br>0<br>72 | CLICK HERE FOR HEALTH ASSESSMENT DATA      | FAMILY UNIT MEMBERS HEAD OF HOUSEHOLD                       |    | 129<br>64 |
| TOTAL                             | 85            |                                            | NON-HEAD OF HOUSEHOL                                        | 65 |           |