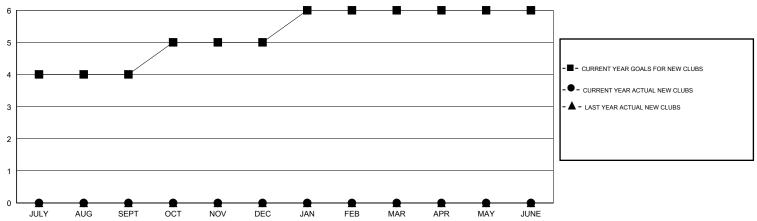

# **LOCATION MASSACHUSETTS**

 $\mathsf{GMT}\;\mathsf{CA}\;1$ 

|                         |                  | Clubs            |                  |                  |                          |                    | Members                             |                    |                  |
|-------------------------|------------------|------------------|------------------|------------------|--------------------------|--------------------|-------------------------------------|--------------------|------------------|
|                         | RESUL            | TS FOR 2014-2015 | i                |                  | RESULTS FOR 2014-2015    |                    |                                     |                    |                  |
| QUARTER                 | NEW CLUB<br>GOAL | NEW CLUBS        | DROPPED<br>CLUBS | NET<br>GAIN/LOSS | QUARTER                  | NEW MEMBER<br>GOAL | CHARTER AND<br>NEW MEMBERS<br>ADDED | DROPPED<br>MEMBERS | NET<br>GAIN/LOSS |
| JULY/AUG/SEPT           | 4                | 0                | 0                | 0                | JULY/AUG/SEPT            | 82                 | 23                                  | 43                 | -20              |
| OCT/NOV/DEC JAN/FEB/MAR | 1<br>1           | 0<br>0           | 0<br>1           | 0<br>-1          | OCT/NOV/DEC  JAN/FEB/MAR | 28<br>10           | 41<br>5                             | 26<br>16           | 15<br>-11        |
| APR/MAY/JUNE            | 0                | 0                | 0                | 0                | APR/MAY/JUNE             | 8                  | 0                                   | 0                  | 0                |

### GOALS AND ACTUAL NEW CLUBS CUMULATIVE